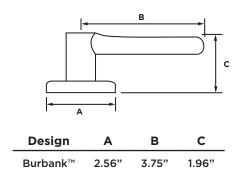

|
| ADA               | Lever functions satisfy 4.13.9 ADA requirements (except 488 Half Dummy) |

## Functions:

| <b>407 Passage/Hall/Closet:</b> Both levers always free.                                                                    |
|-----------------------------------------------------------------------------------------------------------------------------|
| <b>408 Privacy/Bed/Bath:</b> Both levers locked or unlocked by push button inside. Outside lever unlocked by emergency key. |
| <b>438 Keyed Entry:</b> Both levers locked or unlocked by key outside or push button inside.                                |
| <b>488 Half Dummy Trim, Surface Mounted:</b> For doors where only a pull is required. Must specify right or left hand.      |

#### Dimensions:





## Finishes:



Polished Brass (3)



Venetian Bronze (11P) Satin Nickel (15)





Polished Chrome (26)