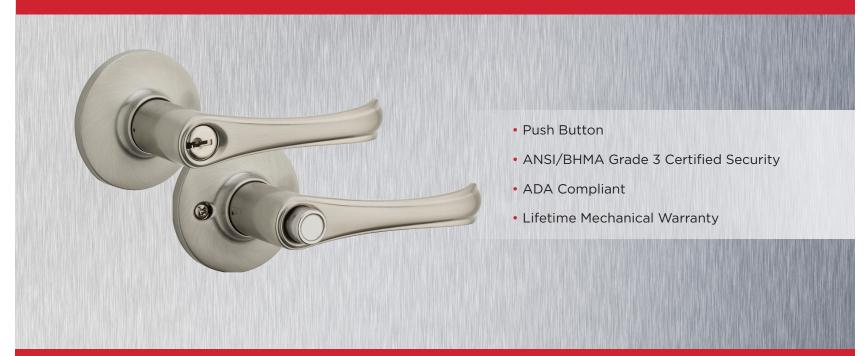

#### **NEW** BURBANK LEVER

Introducing the new Burbank lever which features push button locking. Kwikset's Multi-Family & Light Commercial products are created with both heavy duty residential and light commercial applications in mind, including retail, apartment buildings, assisted living facilities, and other multi-family housing.

## Functions:

| <b>407 Passage/Hall/Closet:</b> Both levers always free.                                                                    |
|-----------------------------------------------------------------------------------------------------------------------------|
| <b>408 Privacy/Bed/Bath:</b> Both levers locked or unlocked by push button inside. Outside lever unlocked by emergency key. |
| <b>438 Keyed Entry:</b> Both levers locked or unlocked by key outside or push button inside.                                |
| <b>488 Half Dummy Trim, Surface Mounted:</b> For doors where only a pull is required. Must specify right or left hand.      |