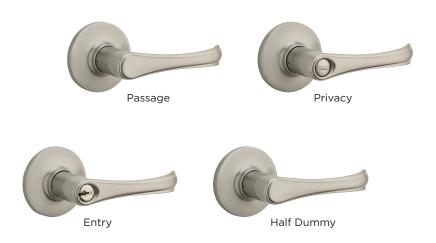

## Functions:

| <b>407 Passage/Hall/Closet:</b> Both levers always free.                                                                    |
|-----------------------------------------------------------------------------------------------------------------------------|
| <b>408 Privacy/Bed/Bath:</b> Both levers locked or unlocked by push button inside. Outside lever unlocked by emergency key. |
| <b>438 Keyed Entry:</b> Both levers locked or unlocked by key outside or push button inside.                                |
| <b>488 Half Dummy Trim, Surface Mounted:</b> For doors where only a pull is required. Must specify right or left hand.      |